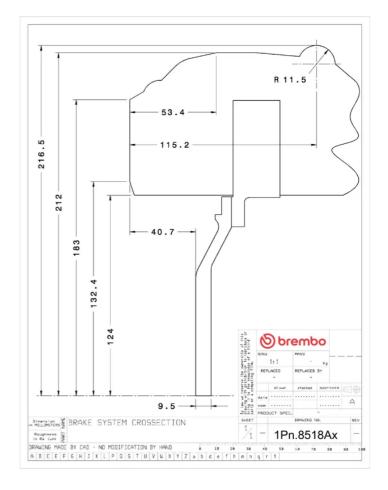

## **Technical specifications**

Axle Diameter Thickness (TH)

Front 365 mm 29 mm

Caliper pistons Disc type Caliper type

4 2 pieces Monoblock

**COMPATIBLE VEHICLES**