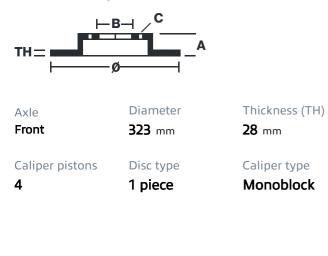

## () brembo

## UPGRADE GT KIT 1P4.6001A\_

The 1P4.6001A\_ GT kit is synonymous with superior performance

Complete braking systems, comprising components derived from the world of motorsports and offering unrivalled levels of technology on the market. They feature aluminium radial-mounted fixed calipers, with opposing pistons. Depending on the type of system and the required performance level, the calipers can either be in two-parts, monoblock or even monoblock machined from solid billet metal. The uprated brake discs can be integral (one-piece) or composite, drilled or slotted.

- Brembo quality
- Safety
- Performance
- Comfort
- Sports driving
- Sporty look

Available in 4 colours

1P4.6001A1

1P4.6001A2

1P4.6001A3





## **Technical specifications**





**COMPATIBLE VEHICLES**