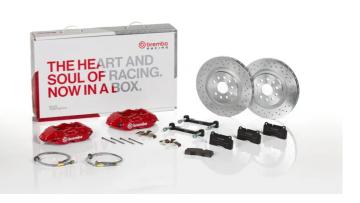

## UPGRADE GT KIT 1P4.6001A\_

The 1P4.6001A\_ GT kit is synonymous with superior performance

Complete braking systems, comprising components derived from the world of motorsports and offering unrivalled levels of technology on the market. They feature aluminium radial-mounted fixed calipers, with opposing pistons. Depending on the type of system and the required performance level, the calipers can either be in two-parts, monoblock or even monoblock machined from solid billet metal. The uprated brake discs can be integral (one-piece) or composite, drilled or slotted.

- Brembo quality
- Safety
- Performance
- Comfort
- Sports driving
- Sporty look

Available in 4 colours

1P4.6001A1

1P4.6001A2

1P4.6001A3