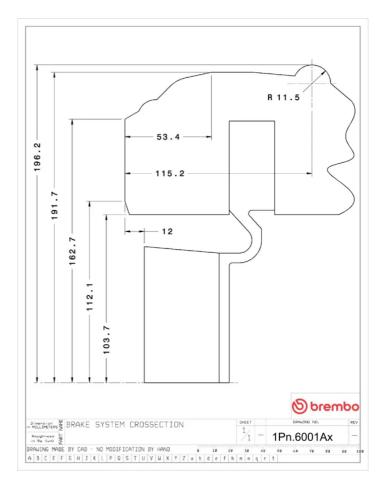

## () brembo

## UPGRADE GT KIT 1P4.6001A\_

The 1P4.6001A\_ GT kit is synonymous with superior performance

Complete braking systems, comprising components derived from the world of motorsports and offering unrivalled levels of technology on the market. They feature aluminium radial-mounted fixed calipers, with opposing pistons. Depending on the type of system and the required performance level, the calipers can either be in two-parts, monoblock or even monoblock machined from solid billet metal. The uprated brake discs can be integral (one-piece) or composite, drilled or slotted.

- Brembo quality
- Safety
- Performance
- Comfort
- Sports driving
- Sporty look

Available in 4 colours

1P4.6001A1

1P4.6001A2

1P4.6001A3





## **Technical specifications**





**COMPATIBLE VEHICLES**