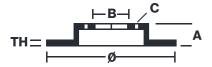

## **Technical specifications**

Axle Diameter Thickness (TH)

**Front** 336 mm 28 mm

Caliper pistons Disc type Caliper type

4 1 piece Monoblock

**COMPATIBLE VEHICLES**