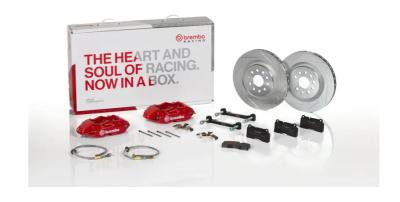

## UPGRADE GT KIT 1P5.7001A\_

## The 1P5.7001A\_ GT kit is synonymous with superior performance

Complete braking systems, comprising components derived from the world of motorsports and offering unrivalled levels of technology on the market. They feature aluminium radial-mounted fixed calipers, with opposing pistons. Depending on the type of system and the required performance level, the calipers can either be in two-parts, monoblock or even monoblock machined from solid billet metal. The uprated brake discs can be integral (one-piece) or composite, drilled or slotted.