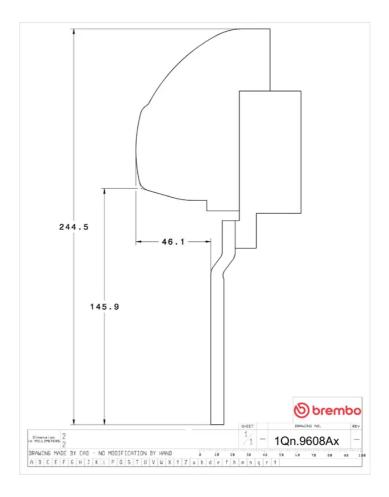

## **Technical specifications**

Axle Diameter Thickness (TH)

Front 412 mm 38 mm

Caliper pistons Disc type Caliper type

8 2 pieces BM monoblock

**COMPATIBLE VEHICLES**