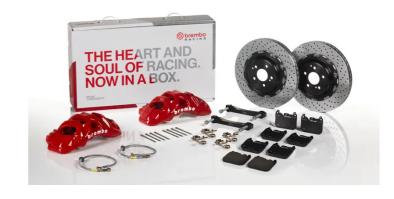

## UPGRADE GT KIT 1Q1.9608A\_

## The 1Q1.9608A\_ GT kit is synonymous with superior performance

Complete braking systems, comprising components derived from the world of motorsports and offering unrivalled levels of technology on the market. They feature aluminium radial-mounted fixed calipers, with opposing pistons. Depending on the type of system and the required performance level, the calipers can either be in two-parts, monoblock or even monoblock machined from solid billet metal. The uprated brake discs can be integral (one-piece) or composite, drilled or slotted.

- Brembo quality
- Safety
- Performance
- ✓ Comfort
- Sports driving
- ✓ Sporty look

## Available in 5 colours

1Q1.9608A1

1Q1.9608A2

1Q1.9608A5

1Q1.9608A6

1Q1.9608A7

## **Technical specifications**

Axle Diameter Thickness (TH)

Front 412 mm 38 mm

Caliper pistons Disc type Caliper type

8 2 pieces BM monoblock

**COMPATIBLE VEHICLES**