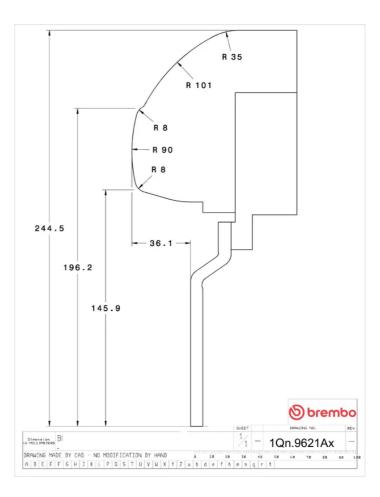

## brembo

## **UPGRADE GT KIT** 1Q1.9621A\_

The 1Q1.9621A\_ GT kit is synonymous with superior performance

Complete braking systems, comprising components derived from the world of motorsports and offering unrivalled levels of technology on the market. They feature aluminium radial-mounted fixed calipers, with opposing pistons. Depending on the type of system and the required performance level, the calipers can either be in two-parts, monoblock or even monoblock machined from solid billet metal. The uprated brake discs can be integral (one-piece) or composite, drilled or slotted.

- Brembo quality
- Safety
- Performance
- Comfort
- Sports driving
- Sporty look

Available in 5 colours



1Q1.9621A2 — 1Q1.9621A5 🕥 1Q1.9621A6 —

1Q1.9621A7





## **Technical specifications**





**COMPATIBLE VEHICLES**