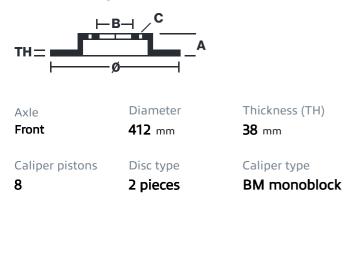

## brembo

## **UPGRADE GT KIT** 1Q1.9621A\_

The 1Q1.9621A\_ GT kit is synonymous with superior performance

Complete braking systems, comprising components derived from the world of motorsports and offering unrivalled levels of technology on the market. They feature aluminium radial-mounted fixed calipers, with opposing pistons. Depending on the type of system and the required performance level, the calipers can either be in two-parts, monoblock or even monoblock machined from solid billet metal. The uprated brake discs can be integral (one-piece) or composite, drilled or slotted.

- Brembo quality
- Safety
- Performance
- Comfort
- Sports driving
- Sporty look

Available in 5 colours



1Q1.9621A2 — 1Q1.9621A5 🕥 1Q1.9621A6 —

1Q1.9621A7





## **Technical specifications**





**COMPATIBLE VEHICLES**