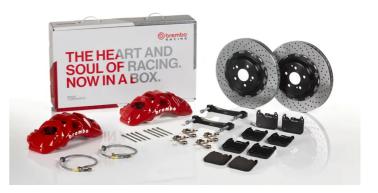

## **UPGRADE GT KIT** 1Q1.9621A\_

The 1Q1.9621A\_ GT kit is synonymous with superior performance

Complete braking systems, comprising components derived from the world of motorsports and offering unrivalled levels of technology on the market. They feature aluminium radial-mounted fixed calipers, with opposing pistons. Depending on the type of system and the required performance level, the calipers can either be in two-parts, monoblock or even monoblock machined from solid billet metal. The uprated brake discs can be integral (one-piece) or composite, drilled or slotted.