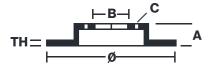

## **Technical specifications**

Axle Diameter Thickness (TH)

Front 412 mm 38 mm

Caliper pistons Disc type Caliper type

8 2 pieces BM monoblock