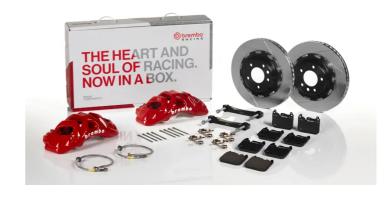

## **UPGRADE GT KIT** 1Q2.9614A\_

## The 1Q2.9614A GT kit is synonymous with superior performance

Complete braking systems, comprising components derived from the world of motorsports and offering unrivalled levels of technology on the market. They feature aluminium radial-mounted fixed calipers, with opposing pistons. Depending on the type of system and the required performance level, the calipers can either be in two-parts, monoblock or even monoblock machined from solid billet metal. The uprated brake discs can be integral (one-piece) or composite, drilled or slotted.

- Brembo quality
- Safety
- Performance
- Comfort
- Sports driving
- Sporty look