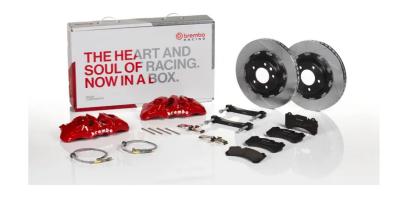

## UPGRADE GT KIT 1T2.9002A\_

## The 1T2.9002A\_ GT kit is synonymous with superior performance

Complete braking systems, comprising components derived from the world of motorsports and offering unrivalled levels of technology on the market. They feature aluminium radial-mounted fixed calipers, with opposing pistons. Depending on the type of system and the required performance level, the calipers can either be in two-parts, monoblock or even monoblock machined from solid billet metal. The uprated brake discs can be integral (one-piece) or composite, drilled or slotted.

- Brembo quality
- ✓ Safety
- Performance
- ✓ Comfort
- Sports driving
- ✓ Sporty look