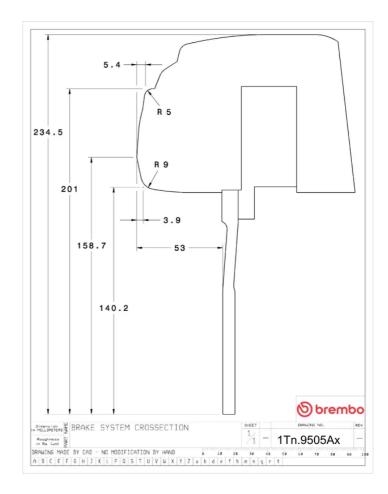

## **Technical specifications**

Axle Diameter Thickness (TH)

Front 405 mm 34 mm

Caliper pistons Disc type Caliper type

6 2 pieces BM monoblock

**COMPATIBLE VEHICLES**