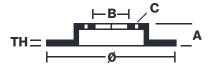

## **Technical specifications**

Axle Diameter Thickness (TH)

Front 405 mm 34 mm

Caliper pistons Disc type Caliper type

6 2 pieces BM monoblock

**COMPATIBLE VEHICLES**