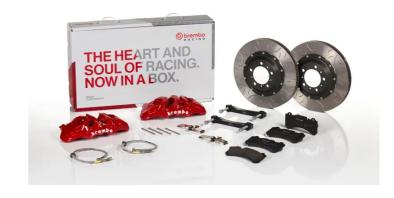

## UPGRADE GT KIT 1T3.9505A\_

## The 1T3.9505A\_ GT kit is synonymous with superior performance

Complete braking systems, comprising components derived from the world of motorsports and offering unrivalled levels of technology on the market. They feature aluminium radial-mounted fixed calipers, with opposing pistons. Depending on the type of system and the required performance level, the calipers can either be in two-parts, monoblock or even monoblock machined from solid billet metal. The uprated brake discs can be integral (one-piece) or composite, drilled or slotted.