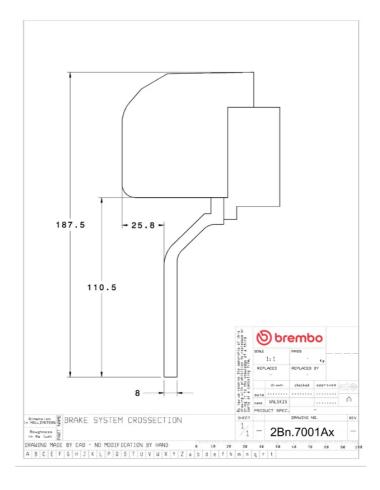

## **Technical specifications**

Axle Diameter Thickness (TH)

**Rear** 332 mm 32 mm

Caliper pistons Disc type Caliper type

4 2 pieces 2 pieces

**COMPATIBLE VEHICLES**