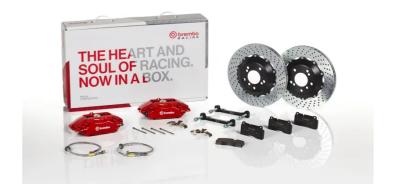

## UPGRADE GT KIT 2C1.8018A\_

## The 2C1.8018A\_ GT kit is synonymous with superior performance

Complete braking systems, comprising components derived from the world of motorsports and offering unrivalled levels of technology on the market. They feature aluminium radial-mounted fixed calipers, with opposing pistons. Depending on the type of system and the required performance level, the calipers can either be in two-parts, monoblock or even monoblock machined from solid billet metal. The uprated brake discs can be integral (one-piece) or composite, drilled or slotted.

## **Technical specifications**

Axle Diameter Thickness (TH)

**Rear** 345 mm 28 mm

Caliper pistons Disc type Caliper type

4 2 pieces 2 pieces

**COMPATIBLE VEHICLES**