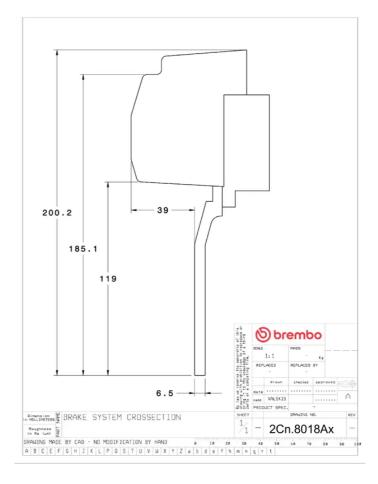

## **Technical specifications**

Axle Diameter Thickness (TH)

**Rear** 345 mm 28 mm

Caliper pistons Disc type Caliper type

4 2 pieces 2 pieces

**COMPATIBLE VEHICLES**