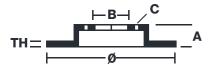

## **Technical specifications**

Axle Diameter Thickness (TH)

**Rear** 345 mm 28 mm

Caliper pistons Disc type Caliper type

4 2 pieces 2 pieces

**COMPATIBLE VEHICLES**