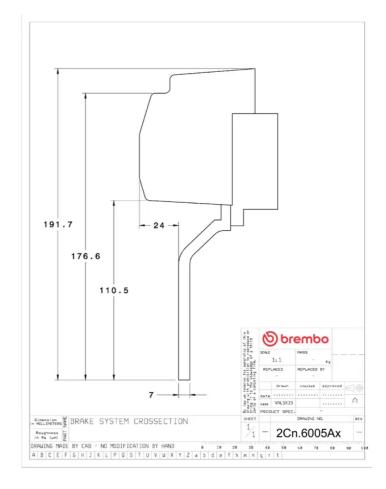

## **Technical specifications**

Axle Diameter Thickness (TH)

**Rear** 328 mm 28 mm

Caliper pistons Disc type Caliper type

4 2 pieces 2 pieces

**COMPATIBLE VEHICLES**