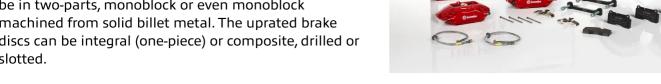

## The 2C2.6005A\_ GT kit is synonymous with superior performance

Complete braking systems, comprising components derived from the world of motorsports and offering unrivalled levels of technology on the market. They feature aluminium radial-mounted fixed calipers, with opposing pistons. Depending on the type of system and the required performance level, the calipers can either be in two-parts, monoblock or even monoblock machined from solid billet metal. The uprated brake discs can be integral (one-piece) or composite, drilled or slotted.