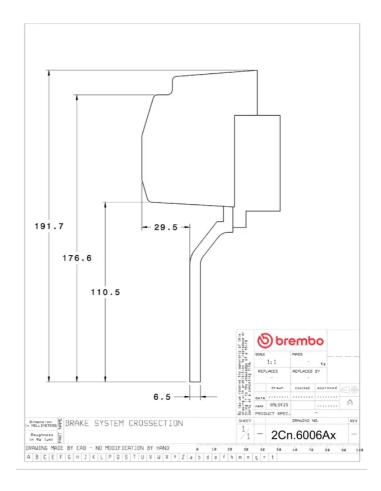

## () brembo

## UPGRADE GT KIT 2C2.6006A\_

The 2C2.6006A\_ GT kit is synonymous with superior performance

Complete braking systems, comprising components derived from the world of motorsports and offering unrivalled levels of technology on the market. They feature aluminium radial-mounted fixed calipers, with opposing pistons. Depending on the type of system and the required performance level, the calipers can either be in two-parts, monoblock or even monoblock machined from solid billet metal. The uprated brake discs can be integral (one-piece) or composite, drilled or slotted.

- Brembo quality
- Safety
- Performance
- Comfort
- Sports driving
- Sporty look

Available in 3 colours

2C2.6006A1

2C2.6006A2

2C2.6006A3





## **Technical specifications**





**COMPATIBLE VEHICLES**