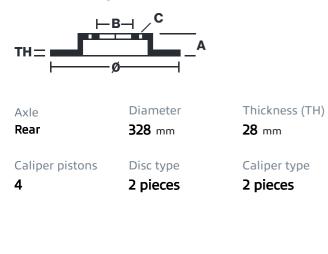

## () brembo

## UPGRADE GT KIT 2C2.6006A\_

The 2C2.6006A\_ GT kit is synonymous with superior performance

Complete braking systems, comprising components derived from the world of motorsports and offering unrivalled levels of technology on the market. They feature aluminium radial-mounted fixed calipers, with opposing pistons. Depending on the type of system and the required performance level, the calipers can either be in two-parts, monoblock or even monoblock machined from solid billet metal. The uprated brake discs can be integral (one-piece) or composite, drilled or slotted.

- Brembo quality
- Safety
- Performance
- Comfort
- Sports driving
- Sporty look

Available in 3 colours

2C2.6006A1

2C2.6006A2

2C2.6006A3





## **Technical specifications**





**COMPATIBLE VEHICLES**