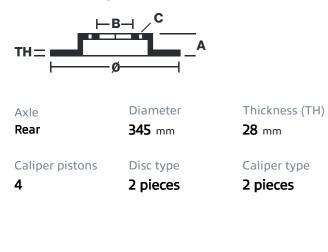

## () brembo

## UPGRADE GT KIT 2C2.8015A\_

The 2C2.8015A\_ GT kit is synonymous with superior performance

Complete braking systems, comprising components derived from the world of motorsports and offering unrivalled levels of technology on the market. They feature aluminium radial-mounted fixed calipers, with opposing pistons. Depending on the type of system and the required performance level, the calipers can either be in two-parts, monoblock or even monoblock machined from solid billet metal. The uprated brake discs can be integral (one-piece) or composite, drilled or slotted.

- Brembo quality
- Safety
- Performance
- Comfort
- Sports driving
- Sporty look

Available in 3 colours

2C2.8015A1

2C2.8015A2

2C2.8015A3





## **Technical specifications**





**COMPATIBLE VEHICLES**