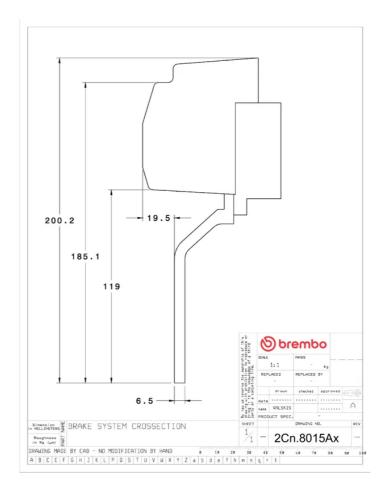

## () brembo

## UPGRADE GT KIT 2C2.8015A\_

The 2C2.8015A\_ GT kit is synonymous with superior performance

Complete braking systems, comprising components derived from the world of motorsports and offering unrivalled levels of technology on the market. They feature aluminium radial-mounted fixed calipers, with opposing pistons. Depending on the type of system and the required performance level, the calipers can either be in two-parts, monoblock or even monoblock machined from solid billet metal. The uprated brake discs can be integral (one-piece) or composite, drilled or slotted.

- Brembo quality
- Safety
- Performance
- Comfort
- Sports driving
- Sporty look

Available in 3 colours

2C2.8015A1

2C2.8015A2

2C2.8015A3





## **Technical specifications**





**COMPATIBLE VEHICLES**