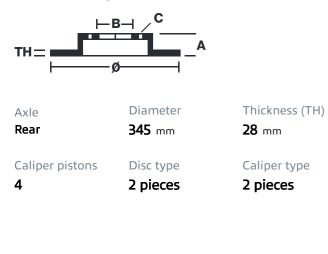

## () brembo

## UPGRADE GT KIT 2C2.8024A\_

The 2C2.8024A\_ GT kit is synonymous with superior performance

Complete braking systems, comprising components derived from the world of motorsports and offering unrivalled levels of technology on the market. They feature aluminium radial-mounted fixed calipers, with opposing pistons. Depending on the type of system and the required performance level, the calipers can either be in two-parts, monoblock or even monoblock machined from solid billet metal. The uprated brake discs can be integral (one-piece) or composite, drilled or slotted.

- Brembo quality
- Safety
- Performance
- Comfort
- Sports driving
- Sporty look

Available in 3 colours

2C2.8024A1

2C2.8024A2

2C2.8024A3





## **Technical specifications**





**COMPATIBLE VEHICLES**