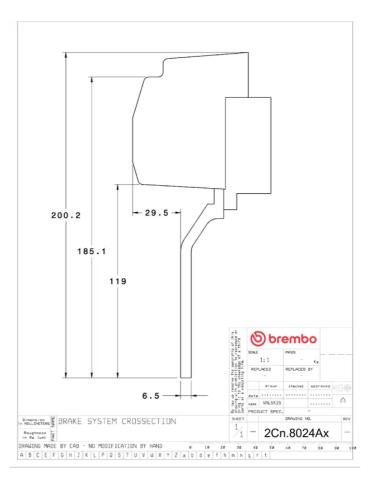

## () brembo

## UPGRADE GT KIT 2C2.8024A\_

The 2C2.8024A\_ GT kit is synonymous with superior performance

Complete braking systems, comprising components derived from the world of motorsports and offering unrivalled levels of technology on the market. They feature aluminium radial-mounted fixed calipers, with opposing pistons. Depending on the type of system and the required performance level, the calipers can either be in two-parts, monoblock or even monoblock machined from solid billet metal. The uprated brake discs can be integral (one-piece) or composite, drilled or slotted.

- Brembo quality
- Safety
- Performance
- Comfort
- Sports driving
- Sporty look

Available in 3 colours

2C2.8024A1

2C2.8024A2

2C2.8024A3





## **Technical specifications**





**COMPATIBLE VEHICLES**