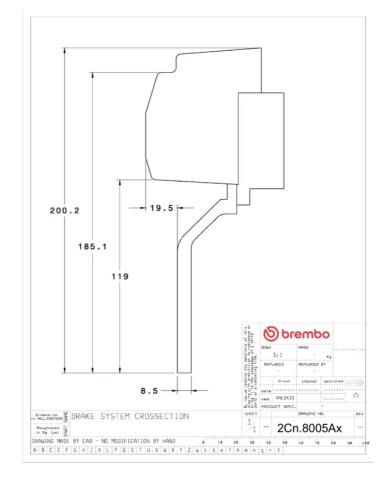

## **Technical specifications**

Axle Diameter Thickness (TH)

**Rear** 345 mm 28 mm

Caliper pistons Disc type Caliper type

4 2 pieces 2 pieces

**COMPATIBLE VEHICLES**