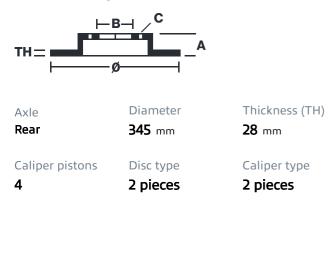

## () brembo

## UPGRADE GT KIT 2C3.8024A\_

The 2C3.8024A\_ GT kit is synonymous with superior performance

Complete braking systems, comprising components derived from the world of motorsports and offering unrivalled levels of technology on the market. They feature aluminium radial-mounted fixed calipers, with opposing pistons. Depending on the type of system and the required performance level, the calipers can either be in two-parts, monoblock or even monoblock machined from solid billet metal. The uprated brake discs can be integral (one-piece) or composite, drilled or slotted.

- Brembo quality
- Safety
- Performance
- Comfort
- Sports driving
- Sporty look

Available in 3 colours

2C3.8024A1

2C3.8024A2

2C3.8024A3





## **Technical specifications**





**COMPATIBLE VEHICLES**