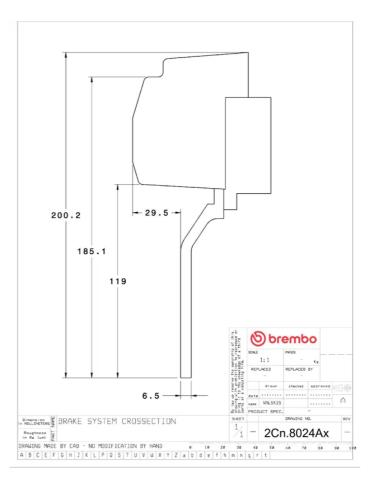

## () brembo

## UPGRADE GT KIT 2C3.8024A\_

The 2C3.8024A\_ GT kit is synonymous with superior performance

Complete braking systems, comprising components derived from the world of motorsports and offering unrivalled levels of technology on the market. They feature aluminium radial-mounted fixed calipers, with opposing pistons. Depending on the type of system and the required performance level, the calipers can either be in two-parts, monoblock or even monoblock machined from solid billet metal. The uprated brake discs can be integral (one-piece) or composite, drilled or slotted.

- Brembo quality
- Safety
- Performance
- Comfort
- Sports driving
- Sporty look

Available in 3 colours

2C3.8024A1

2C3.8024A2

2C3.8024A3





## **Technical specifications**





**COMPATIBLE VEHICLES**