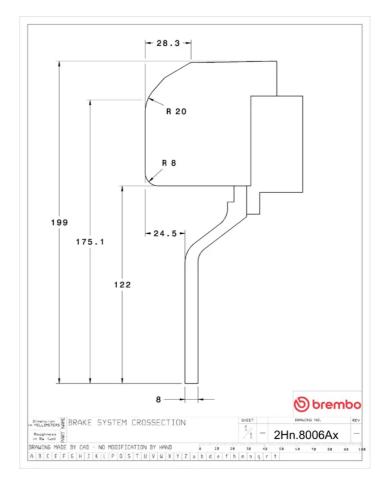

## **Technical specifications**

Axle Diameter Thickness (TH)

**Rear** 355 mm 32 mm

Caliper pistons Disc type Caliper type

4 2 pieces 2 pieces

**COMPATIBLE VEHICLES**