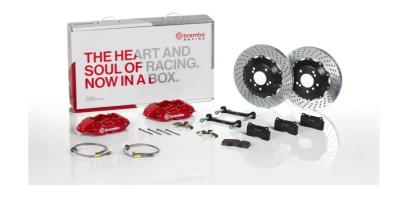

## UPGRADE GT KIT 2P1.8026A\_

## The 2P1.8026A\_ GT kit is synonymous with superior performance

Complete braking systems, comprising components derived from the world of motorsports and offering unrivalled levels of technology on the market. They feature aluminium radial-mounted fixed calipers, with opposing pistons. Depending on the type of system and the required performance level, the calipers can either be in two-parts, monoblock or even monoblock machined from solid billet metal. The uprated brake discs can be integral (one-piece) or composite, drilled or slotted.