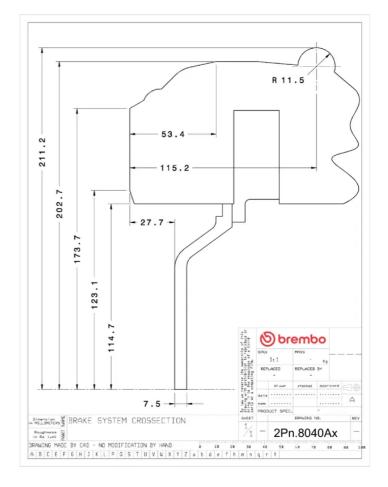

## **Technical specifications**

Axle Diameter Thickness (TH)

**Rear** 345 mm 28 mm

Caliper pistons Disc type Caliper type

4 2 pieces Monoblock

**COMPATIBLE VEHICLES**