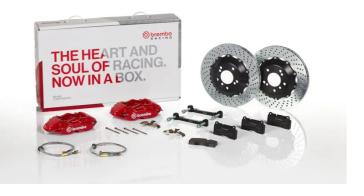

## UPGRADE GT KIT 2P1.9002A\_

The 2P1.9002A\_ GT kit is synonymous with superior performance

Complete braking systems, comprising components derived from the world of motorsports and offering unrivalled levels of technology on the market. They feature aluminium radial-mounted fixed calipers, with opposing pistons. Depending on the type of system and the required performance level, the calipers can either be in two-parts, monoblock or even monoblock machined from solid billet metal. The uprated brake discs can be integral (one-piece) or composite, drilled or slotted.

- Brembo quality
- Safety
- Performance
- Comfort
- Sports driving
- Sporty look

Available in 4 colours

2P1.9002A1

2P1.9002A2

2P1.9002A3 - 2P1.9002A5