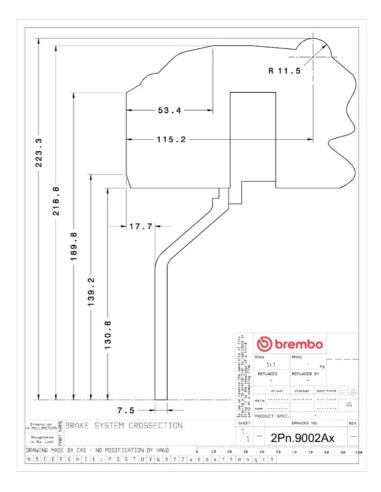

## () brembo

## UPGRADE GT KIT 2P1.9002A\_

The 2P1.9002A\_ GT kit is synonymous with superior performance

Complete braking systems, comprising components derived from the world of motorsports and offering unrivalled levels of technology on the market. They feature aluminium radial-mounted fixed calipers, with opposing pistons. Depending on the type of system and the required performance level, the calipers can either be in two-parts, monoblock or even monoblock machined from solid billet metal. The uprated brake discs can be integral (one-piece) or composite, drilled or slotted.

- Brembo quality
- Safety
- Performance
- Comfort
- Sports driving
- Sporty look

Available in 4 colours

2P1.9002A1

2P1.9002A2

2P1.9002A3 - 2P1.9002A5





## **Technical specifications**





**COMPATIBLE VEHICLES**