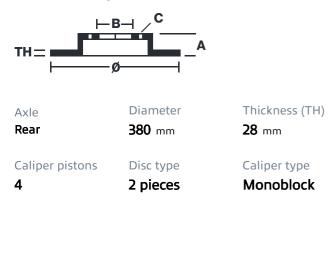

## () brembo

## UPGRADE GT KIT 2P1.9002A\_

The 2P1.9002A\_ GT kit is synonymous with superior performance

Complete braking systems, comprising components derived from the world of motorsports and offering unrivalled levels of technology on the market. They feature aluminium radial-mounted fixed calipers, with opposing pistons. Depending on the type of system and the required performance level, the calipers can either be in two-parts, monoblock or even monoblock machined from solid billet metal. The uprated brake discs can be integral (one-piece) or composite, drilled or slotted.

- Brembo quality
- Safety
- Performance
- Comfort
- Sports driving
- Sporty look

Available in 4 colours

2P1.9002A1

2P1.9002A2

2P1.9002A3 - 2P1.9002A5





## **Technical specifications**





**COMPATIBLE VEHICLES**