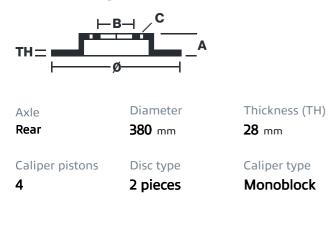

## () brembo

## UPGRADE GT KIT 2P1.9012A\_

The 2P1.9012A\_ GT kit is synonymous with superior performance

Complete braking systems, comprising components derived from the world of motorsports and offering unrivalled levels of technology on the market. They feature aluminium radial-mounted fixed calipers, with opposing pistons. Depending on the type of system and the required performance level, the calipers can either be in two-parts, monoblock or even monoblock machined from solid billet metal. The uprated brake discs can be integral (one-piece) or composite, drilled or slotted.

- Brembo quality
- Safety
- Performance
- Comfort
- Sports driving
- Sporty look

Available in 4 colours

2P1.9012A1

2P1.9012A2

2P1.9012A3

2P1.9012A5





## **Technical specifications**