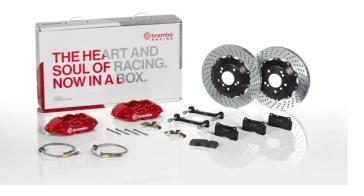

## UPGRADE GT KIT 2P1.9012A\_

The 2P1.9012A\_ GT kit is synonymous with superior performance

Complete braking systems, comprising components derived from the world of motorsports and offering unrivalled levels of technology on the market. They feature aluminium radial-mounted fixed calipers, with opposing pistons. Depending on the type of system and the required performance level, the calipers can either be in two-parts, monoblock or even monoblock machined from solid billet metal. The uprated brake discs can be integral (one-piece) or composite, drilled or slotted.

- Brembo quality
- Safety
- Performance
- Comfort
- Sports driving
- Sporty look

Available in 4 colours

2P1.9012A1

2P1.9012A2

2P1.9012A3

2P1.9012A5