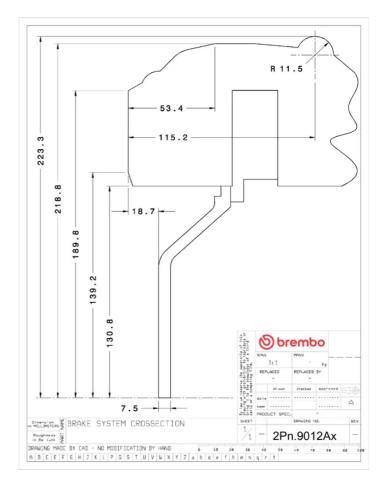

## () brembo

## UPGRADE GT KIT 2P1.9012A\_

The 2P1.9012A\_ GT kit is synonymous with superior performance

Complete braking systems, comprising components derived from the world of motorsports and offering unrivalled levels of technology on the market. They feature aluminium radial-mounted fixed calipers, with opposing pistons. Depending on the type of system and the required performance level, the calipers can either be in two-parts, monoblock or even monoblock machined from solid billet metal. The uprated brake discs can be integral (one-piece) or composite, drilled or slotted.

- Brembo quality
- Safety
- Performance
- Comfort
- Sports driving
- Sporty look

Available in 4 colours

2P1.9012A1

2P1.9012A2

2P1.9012A3

2P1.9012A5





## **Technical specifications**