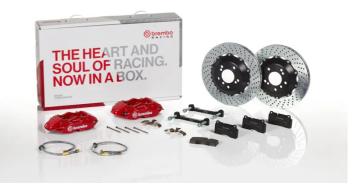

## UPGRADE GT KIT 2P1.9024A\_

The 2P1.9024A\_ GT kit is synonymous with superior performance

Complete braking systems, comprising components derived from the world of motorsports and offering unrivalled levels of technology on the market. They feature aluminium radial-mounted fixed calipers, with opposing pistons. Depending on the type of system and the required performance level, the calipers can either be in two-parts, monoblock or even monoblock machined from solid billet metal. The uprated brake discs can be integral (one-piece) or composite, drilled or slotted.

- Brembo quality
- Safety
- Performance
- Comfort
- Sports driving
- Sporty look

Available in 4 colours

2P1.9024A1

2P1.9024A2

2P1.9024A3

2P1.9024A5