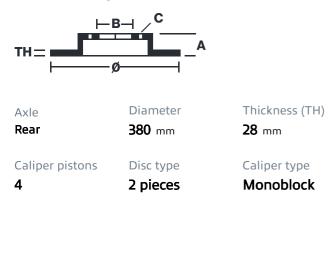

## () brembo

## UPGRADE GT KIT 2P1.9024A\_

The 2P1.9024A\_ GT kit is synonymous with superior performance

Complete braking systems, comprising components derived from the world of motorsports and offering unrivalled levels of technology on the market. They feature aluminium radial-mounted fixed calipers, with opposing pistons. Depending on the type of system and the required performance level, the calipers can either be in two-parts, monoblock or even monoblock machined from solid billet metal. The uprated brake discs can be integral (one-piece) or composite, drilled or slotted.

- Brembo quality
- Safety
- Performance
- Comfort
- Sports driving
- Sporty look

Available in 4 colours

2P1.9024A1

2P1.9024A2

2P1.9024A3

2P1.9024A5





## **Technical specifications**





**COMPATIBLE VEHICLES**