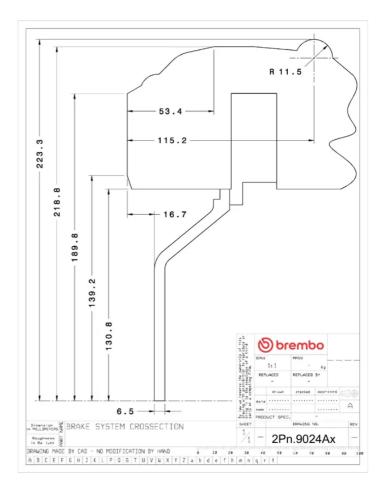

## () brembo

## UPGRADE GT KIT 2P1.9024A\_

The 2P1.9024A\_ GT kit is synonymous with superior performance

Complete braking systems, comprising components derived from the world of motorsports and offering unrivalled levels of technology on the market. They feature aluminium radial-mounted fixed calipers, with opposing pistons. Depending on the type of system and the required performance level, the calipers can either be in two-parts, monoblock or even monoblock machined from solid billet metal. The uprated brake discs can be integral (one-piece) or composite, drilled or slotted.

- Brembo quality
- Safety
- Performance
- Comfort
- Sports driving
- Sporty look

Available in 4 colours

2P1.9024A1

2P1.9024A2

2P1.9024A3

2P1.9024A5





## **Technical specifications**





**COMPATIBLE VEHICLES**