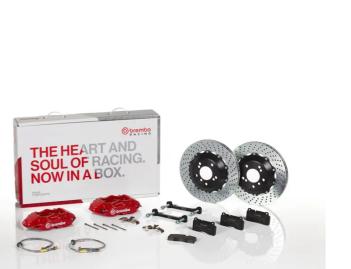

## UPGRADE GT KIT 2P1.9030A\_

The 2P1.9030A\_ GT kit is synonymous with superior performance

Complete braking systems, comprising components derived from the world of motorsports and offering unrivalled levels of technology on the market. They feature aluminium radial-mounted fixed calipers, with opposing pistons. Depending on the type of system and the required performance level, the calipers can either be in two-parts, monoblock or even monoblock machined from solid billet metal. The uprated brake discs can be integral (one-piece) or composite, drilled or slotted.

- Brembo quality
- Safety
- Performance
- Comfort
- Sports driving
- Sporty look

Available in 4 colours

2P1.9030A1

2P1.9030A2

2P1.9030A3 **\_\_\_\_** 2P1.9030A5