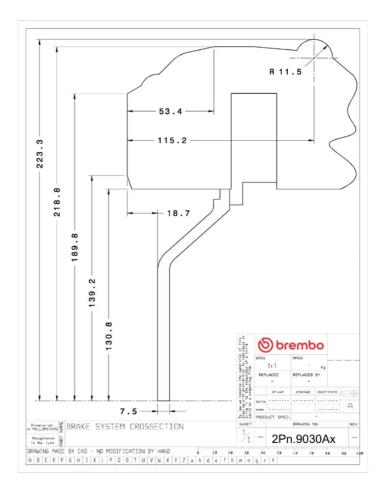

## () brembo

## UPGRADE GT KIT 2P1.9030A\_

The 2P1.9030A\_ GT kit is synonymous with superior performance

Complete braking systems, comprising components derived from the world of motorsports and offering unrivalled levels of technology on the market. They feature aluminium radial-mounted fixed calipers, with opposing pistons. Depending on the type of system and the required performance level, the calipers can either be in two-parts, monoblock or even monoblock machined from solid billet metal. The uprated brake discs can be integral (one-piece) or composite, drilled or slotted.

- Brembo quality
- Safety
- Performance
- Comfort
- Sports driving
- Sporty look

Available in 4 colours

2P1.9030A1

2P1.9030A2

2P1.9030A3 **\_\_\_\_** 2P1.9030A5





## **Technical specifications**





**COMPATIBLE VEHICLES**