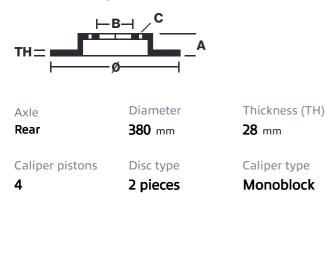

## () brembo

## UPGRADE GT KIT 2P1.9030A\_

The 2P1.9030A\_ GT kit is synonymous with superior performance

Complete braking systems, comprising components derived from the world of motorsports and offering unrivalled levels of technology on the market. They feature aluminium radial-mounted fixed calipers, with opposing pistons. Depending on the type of system and the required performance level, the calipers can either be in two-parts, monoblock or even monoblock machined from solid billet metal. The uprated brake discs can be integral (one-piece) or composite, drilled or slotted.

- Brembo quality
- Safety
- Performance
- Comfort
- Sports driving
- Sporty look

Available in 4 colours

2P1.9030A1

2P1.9030A2

2P1.9030A3 **\_\_\_\_** 2P1.9030A5





## **Technical specifications**





**COMPATIBLE VEHICLES**