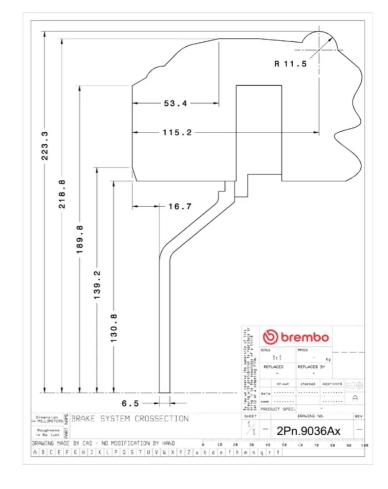

## **UPGRADE GT KIT** 2P1.9036A

## **Technical specifications**

Axle Diameter Thickness (TH)

**Rear** 380 mm 28 mm

Caliper pistons Disc type Caliper type

4 2 pieces Monoblock

**COMPATIBLE VEHICLES**