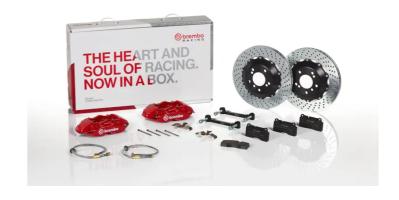

## The 2P1.9067A\_ GT kit is synonymous with superior performance

Complete braking systems, comprising components derived from the world of motorsports and offering unrivalled levels of technology on the market. They feature aluminium radial-mounted fixed calipers, with opposing pistons. Depending on the type of system and the required performance level, the calipers can either be in two-parts, monoblock or even monoblock machined from solid billet metal. The uprated brake discs can be integral (one-piece) or composite, drilled or slotted.

- Brembo quality
- ✓ Safety
- ✓ Performance
- ✓ Comfort
- Sports driving
- ✓ Sporty look