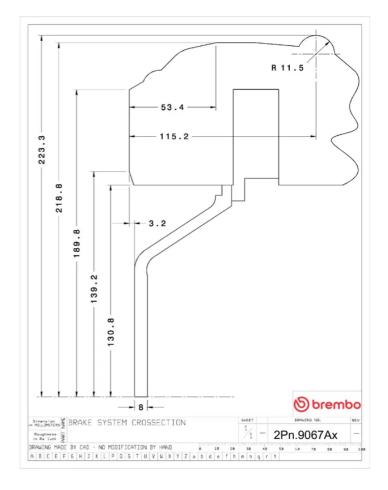

## **Technical specifications**

Axle Diameter Thickness (TH)

**Rear** 380 mm 28 mm

Caliper pistons Disc type Caliper type

4 2 pieces Monoblock

**COMPATIBLE VEHICLES**