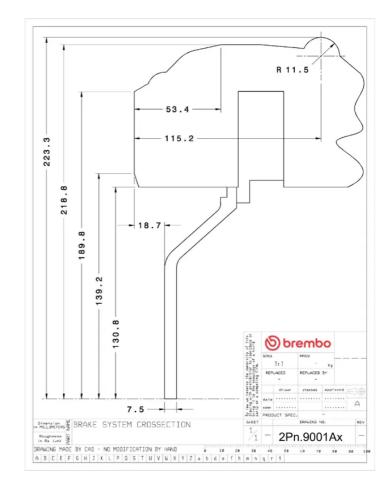

## **Technical specifications**

Axle Diameter Thickness (TH)

**Rear** 380 mm 28 mm

Caliper pistons Disc type Caliper type

4 2 pieces Monoblock

**COMPATIBLE VEHICLES**