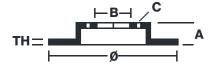

## **Technical specifications**

Axle Diameter Thickness (TH)

**Rear** 380 mm 28 mm

Caliper pistons Disc type Caliper type

4 2 pieces Monoblock

**COMPATIBLE VEHICLES**