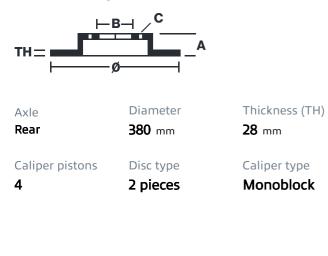

## () brembo

## UPGRADE GT KIT 2P2.9002A\_

The 2P2.9002A\_ GT kit is synonymous with superior performance

Complete braking systems, comprising components derived from the world of motorsports and offering unrivalled levels of technology on the market. They feature aluminium radial-mounted fixed calipers, with opposing pistons. Depending on the type of system and the required performance level, the calipers can either be in two-parts, monoblock or even monoblock machined from solid billet metal. The uprated brake discs can be integral (one-piece) or composite, drilled or slotted.

- ✓ Brembo quality
- Safety
- Performance
- Comfort
- Sports driving
- Sporty look

Available in 4 colours

2P2.9002A1

2P2.9002A2

2P2.9002A3

\_\_\_\_\_ 2P2.9002A5





## **Technical specifications**





**COMPATIBLE VEHICLES**