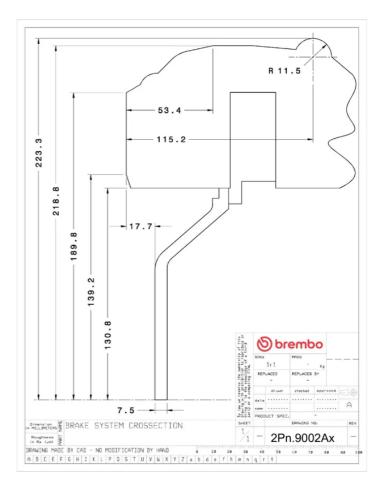

## () brembo

## UPGRADE GT KIT 2P2.9002A\_

The 2P2.9002A\_ GT kit is synonymous with superior performance

Complete braking systems, comprising components derived from the world of motorsports and offering unrivalled levels of technology on the market. They feature aluminium radial-mounted fixed calipers, with opposing pistons. Depending on the type of system and the required performance level, the calipers can either be in two-parts, monoblock or even monoblock machined from solid billet metal. The uprated brake discs can be integral (one-piece) or composite, drilled or slotted.

- ✓ Brembo quality
- Safety
- Performance
- Comfort
- Sports driving
- Sporty look

Available in 4 colours

2P2.9002A1

2P2.9002A2

2P2.9002A3

\_\_\_\_\_ 2P2.9002A5





## **Technical specifications**





**COMPATIBLE VEHICLES**