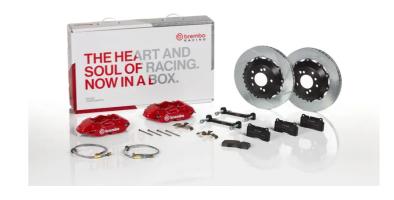

## UPGRADE GT KIT 2P2.9005A\_

## The 2P2.9005A\_ GT kit is synonymous with superior performance

Complete braking systems, comprising components derived from the world of motorsports and offering unrivalled levels of technology on the market. They feature aluminium radial-mounted fixed calipers, with opposing pistons. Depending on the type of system and the required performance level, the calipers can either be in two-parts, monoblock or even monoblock machined from solid billet metal. The uprated brake discs can be integral (one-piece) or composite, drilled or slotted.