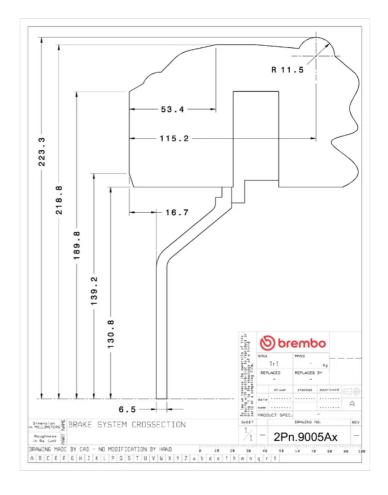

## **Technical specifications**

Axle Diameter Thickness (TH)

**Rear** 380 mm 28 mm

Caliper pistons Disc type Caliper type

4 2 pieces Monoblock

**COMPATIBLE VEHICLES**