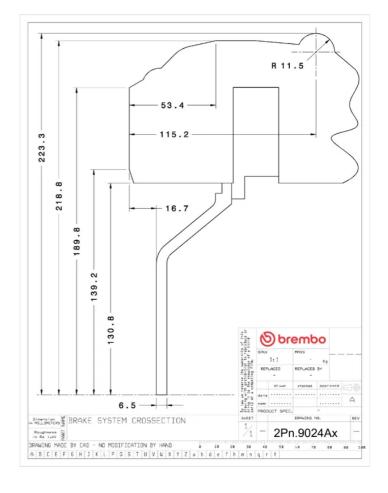

## **Technical specifications**

Axle Diameter Thickness (TH)

**Rear** 380 mm 28 mm

Caliper pistons Disc type Caliper type

4 2 pieces Monoblock

**COMPATIBLE VEHICLES**