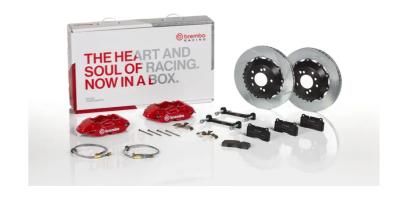

## UPGRADE GT KIT 2P2.9024A\_

## The 2P2.9024A\_ GT kit is synonymous with superior performance

Complete braking systems, comprising components derived from the world of motorsports and offering unrivalled levels of technology on the market. They feature aluminium radial-mounted fixed calipers, with opposing pistons. Depending on the type of system and the required performance level, the calipers can either be in two-parts, monoblock or even monoblock machined from solid billet metal. The uprated brake discs can be integral (one-piece) or composite, drilled or slotted.