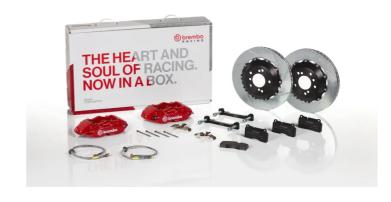

## UPGRADE GT KIT 2P2.9030A\_

## The 2P2.9030A\_ GT kit is synonymous with superior performance

Complete braking systems, comprising components derived from the world of motorsports and offering unrivalled levels of technology on the market. They feature aluminium radial-mounted fixed calipers, with opposing pistons. Depending on the type of system and the required performance level, the calipers can either be in two-parts, monoblock or even monoblock machined from solid billet metal. The uprated brake discs can be integral (one-piece) or composite, drilled or slotted.