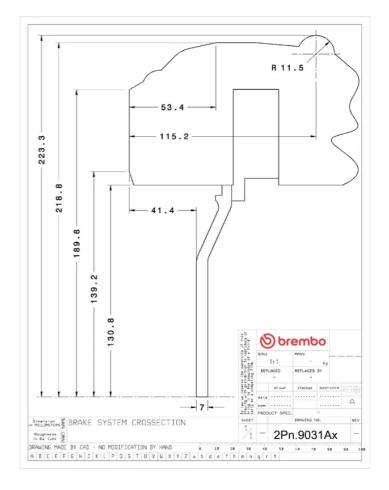

## **Technical specifications**

Axle Diameter Thickness (TH)

**Rear** 380 mm 28 mm

Caliper pistons Disc type Caliper type

4 2 pieces Monoblock

**COMPATIBLE VEHICLES**