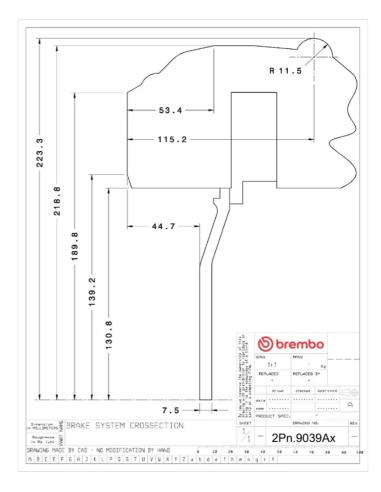

## () brembo

## UPGRADE GT KIT 2P2.9039A\_

The 2P2.9039A\_ GT kit is synonymous with superior performance

Complete braking systems, comprising components derived from the world of motorsports and offering unrivalled levels of technology on the market. They feature aluminium radial-mounted fixed calipers, with opposing pistons. Depending on the type of system and the required performance level, the calipers can either be in two-parts, monoblock or even monoblock machined from solid billet metal. The uprated brake discs can be integral (one-piece) or composite, drilled or slotted.

- ✓ Brembo quality
- Safety
- Performance
- Comfort
- Sports driving
- Sporty look

Available in 4 colours

2P2.9039A1

2P2.9039A2

2P2.9039A3 **—** 2P2.9039A5





## **Technical specifications**





**COMPATIBLE VEHICLES**