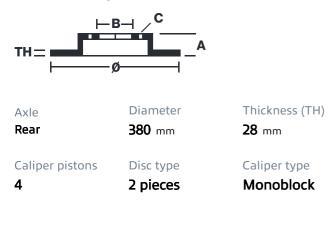

## () brembo

## UPGRADE GT KIT 2P2.9039A\_

The 2P2.9039A\_ GT kit is synonymous with superior performance

Complete braking systems, comprising components derived from the world of motorsports and offering unrivalled levels of technology on the market. They feature aluminium radial-mounted fixed calipers, with opposing pistons. Depending on the type of system and the required performance level, the calipers can either be in two-parts, monoblock or even monoblock machined from solid billet metal. The uprated brake discs can be integral (one-piece) or composite, drilled or slotted.

- ✓ Brembo quality
- Safety
- Performance
- Comfort
- Sports driving
- Sporty look

Available in 4 colours

2P2.9039A1

2P2.9039A2

2P2.9039A3 **—** 2P2.9039A5





## **Technical specifications**





**COMPATIBLE VEHICLES**