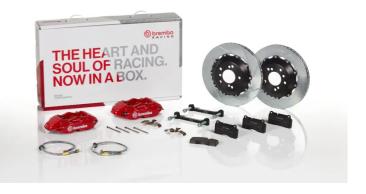

## UPGRADE GT KIT 2P2.9039A\_

The 2P2.9039A\_ GT kit is synonymous with superior performance

Complete braking systems, comprising components derived from the world of motorsports and offering unrivalled levels of technology on the market. They feature aluminium radial-mounted fixed calipers, with opposing pistons. Depending on the type of system and the required performance level, the calipers can either be in two-parts, monoblock or even monoblock machined from solid billet metal. The uprated brake discs can be integral (one-piece) or composite, drilled or slotted.

- ✓ Brembo quality
- Safety
- Performance
- Comfort
- Sports driving
- Sporty look

Available in 4 colours

2P2.9039A1

2P2.9039A2

2P2.9039A3 **—** 2P2.9039A5