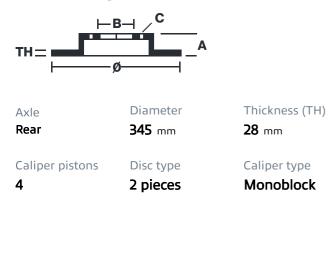

## () brembo

## UPGRADE GT KIT 2P3.8049A\_

The 2P3.8049A\_ GT kit is synonymous with superior performance

Complete braking systems, comprising components derived from the world of motorsports and offering unrivalled levels of technology on the market. They feature aluminium radial-mounted fixed calipers, with opposing pistons. Depending on the type of system and the required performance level, the calipers can either be in two-parts, monoblock or even monoblock machined from solid billet metal. The uprated brake discs can be integral (one-piece) or composite, drilled or slotted.

- Brembo quality
- Safety
- Performance
- Comfort
- Sports driving
- Sporty look

Available in 4 colours

2P3.8049A1

2P3.8049A2

2P3.8049A3

2P3.8049A5





## **Technical specifications**





**COMPATIBLE VEHICLES**