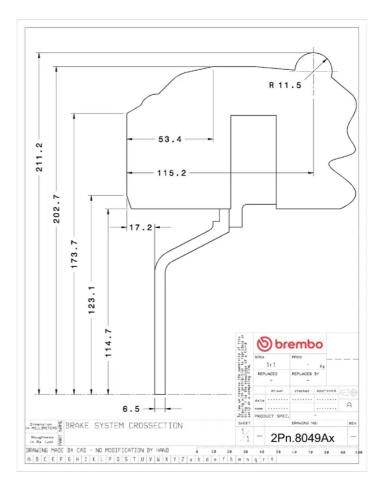

## () brembo

## UPGRADE GT KIT 2P3.8049A\_

The 2P3.8049A\_ GT kit is synonymous with superior performance

Complete braking systems, comprising components derived from the world of motorsports and offering unrivalled levels of technology on the market. They feature aluminium radial-mounted fixed calipers, with opposing pistons. Depending on the type of system and the required performance level, the calipers can either be in two-parts, monoblock or even monoblock machined from solid billet metal. The uprated brake discs can be integral (one-piece) or composite, drilled or slotted.

- Brembo quality
- Safety
- Performance
- Comfort
- Sports driving
- Sporty look

Available in 4 colours

2P3.8049A1

2P3.8049A2

2P3.8049A3

2P3.8049A5





## **Technical specifications**





**COMPATIBLE VEHICLES**