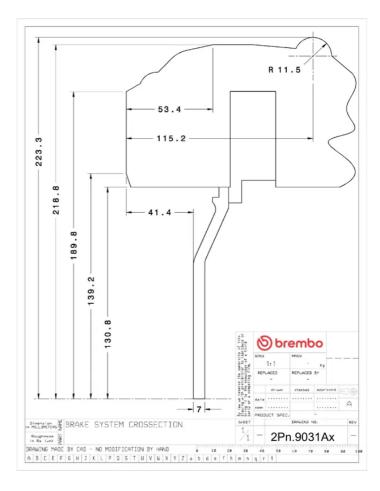

## () brembo

## UPGRADE GT KIT 2P3.9031A\_

The 2P3.9031A\_ GT kit is synonymous with superior performance

Complete braking systems, comprising components derived from the world of motorsports and offering unrivalled levels of technology on the market. They feature aluminium radial-mounted fixed calipers, with opposing pistons. Depending on the type of system and the required performance level, the calipers can either be in two-parts, monoblock or even monoblock machined from solid billet metal. The uprated brake discs can be integral (one-piece) or composite, drilled or slotted.

- Brembo quality
- Safety
- Performance
- Comfort
- Sports driving
- Sporty look

Available in 4 colours

2P3.9031A1

2P3.9031A2

2P3.9031A3

2P3.9031A5





## **Technical specifications**





**COMPATIBLE VEHICLES**