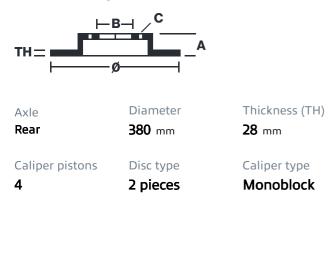

## () brembo

## UPGRADE GT KIT 2P3.9031A\_

The 2P3.9031A\_ GT kit is synonymous with superior performance

Complete braking systems, comprising components derived from the world of motorsports and offering unrivalled levels of technology on the market. They feature aluminium radial-mounted fixed calipers, with opposing pistons. Depending on the type of system and the required performance level, the calipers can either be in two-parts, monoblock or even monoblock machined from solid billet metal. The uprated brake discs can be integral (one-piece) or composite, drilled or slotted.

- Brembo quality
- Safety
- Performance
- Comfort
- Sports driving
- Sporty look

Available in 4 colours

2P3.9031A1

2P3.9031A2

2P3.9031A3

2P3.9031A5





## **Technical specifications**





**COMPATIBLE VEHICLES**