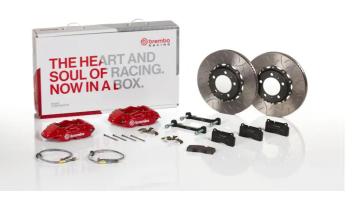

## UPGRADE GT KIT 2P3.9031A\_

The 2P3.9031A\_ GT kit is synonymous with superior performance

Complete braking systems, comprising components derived from the world of motorsports and offering unrivalled levels of technology on the market. They feature aluminium radial-mounted fixed calipers, with opposing pistons. Depending on the type of system and the required performance level, the calipers can either be in two-parts, monoblock or even monoblock machined from solid billet metal. The uprated brake discs can be integral (one-piece) or composite, drilled or slotted.

- Brembo quality
- Safety
- Performance
- Comfort
- Sports driving
- Sporty look

Available in 4 colours

2P3.9031A1

2P3.9031A2

2P3.9031A3

2P3.9031A5