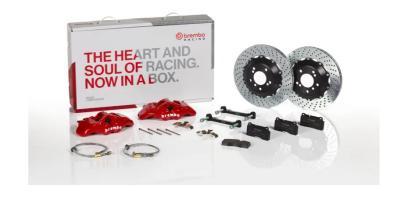

## UPGRADE GT KIT 251.9022A\_

## The 2S1.9022A\_ GT kit is synonymous with superior performance

Complete braking systems, comprising components derived from the world of motorsports and offering unrivalled levels of technology on the market. They feature aluminium radial-mounted fixed calipers, with opposing pistons. Depending on the type of system and the required performance level, the calipers can either be in two-parts, monoblock or even monoblock machined from solid billet metal. The uprated brake discs can be integral (one-piece) or composite, drilled or slotted.