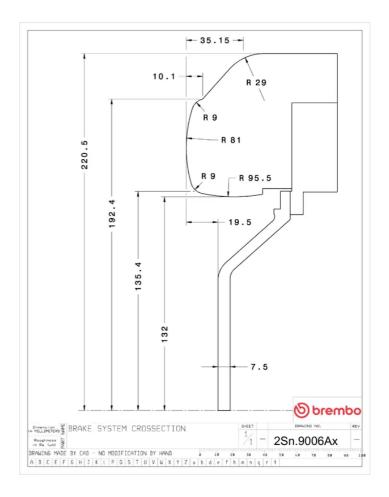

## **Technical specifications**

Axle Diameter Thickness (TH)

**Rear** 380 mm 28 mm

Caliper pistons Disc type Caliper type

4 2 pieces BM monoblock

**COMPATIBLE VEHICLES**