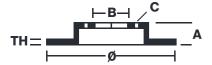

## **Technical specifications**

Axle Diameter Thickness (TH)

**Rear** 380 mm 28 mm

Caliper pistons Disc type Caliper type

4 2 pieces BM monoblock