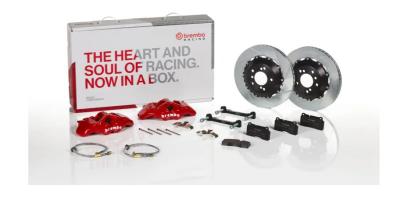

## UPGRADE GT KIT 252.9009A\_

## The 2S2.9009A\_ GT kit is synonymous with superior performance

Complete braking systems, comprising components derived from the world of motorsports and offering unrivalled levels of technology on the market. They feature aluminium radial-mounted fixed calipers, with opposing pistons. Depending on the type of system and the required performance level, the calipers can either be in two-parts, monoblock or even monoblock machined from solid billet metal. The uprated brake discs can be integral (one-piece) or composite, drilled or slotted.