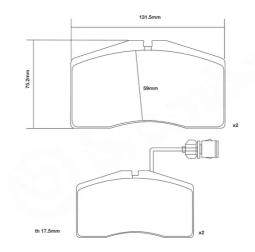

## **Technical specifications**

Width Thickness 132 mm 18 mm

WVA number Axle 21402 Front

EAN code 8020584602034

**COMPATIBLE VEHICLES**