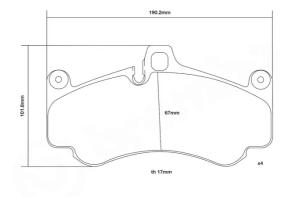

## **Technical specifications**

Width Thickness 190 mm 17 mm

Wear indicator
Prepared for wear indicator

WVA number
Axle

23414

Front

EAN code **8020584602065** 

**COMPATIBLE VEHICLES**