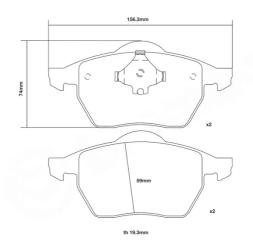

## **Technical specifications**

Width Thickness 156 mm 19 mm

WVA number Axle 20676,21911 Front

EAN code 8020584602164

**COMPATIBLE VEHICLES**