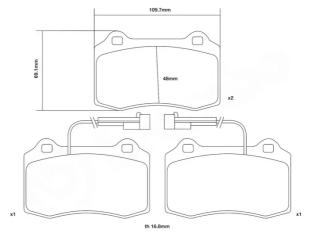

## **Technical specifications**

| Widt | :h |
|------|----|
| 110  | mm |

Thickness **17** mm

WVA number 21381,23206,23207 Axle Front

EAN code 8020584602287