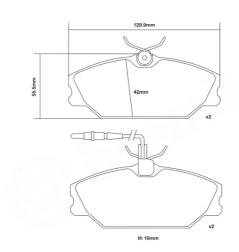

## **Technical specifications**

Width Thickness 130 mm 18 mm

WVA number Axle 20919,21388 Front

EAN code **8020584602393** 

**COMPATIBLE VEHICLES**