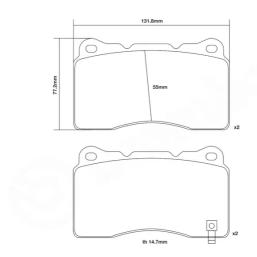

## **Technical specifications**

Width Thickness 132 mm 15 mm

WVA number Axle

23092,23325 Front and rear

EAN code 8020584602409

**COMPATIBLE VEHICLES**