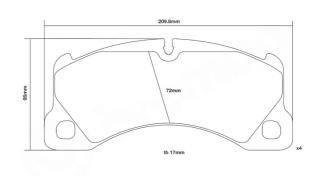

## **Technical specifications**

Width Thickness **210** mm **17** mm

Wear indicator WVA number Axle Electric 25007 Front

EAN code 8020584603529

**COMPATIBLE VEHICLES**