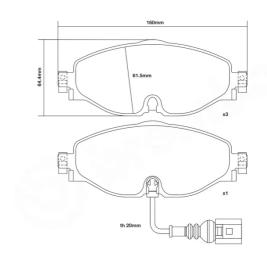

## **Technical specifications**

Width Thickness 160 mm 20 mm

WVA number Axle 25683,25684 Front

EAN code **8020584603147** 

**COMPATIBLE VEHICLES**