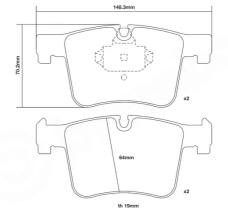

## **Technical specifications**

| Width          | Thickness    |       |
|----------------|--------------|-------|
| <b>148</b> mm  | <b>19</b> mm |       |
|                |              |       |
| Wear indicator | WVA number   | Axle  |
| Electric       | 25199,25200  | Front |