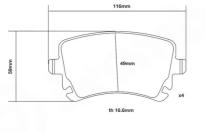

## **Technical specifications**

WidthThickness116 mm17 mm

| Prepared for wear<br>indicator | 23326      | Rear |
|--------------------------------|------------|------|
| Wear indicator                 | WVA number | Axle |