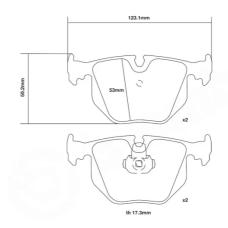

## **Technical specifications**

Width Thickness 123 mm 17 mm

Wear indicator

Prepared for wear indicator

WVA number

Axle

21282,21487

Rear