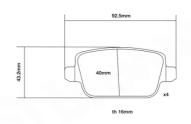

## **Technical specifications**

Width Thickness **95** mm **16** mm

WVA number Axle **24537 Rear** 

EAN code **8020584602751** 