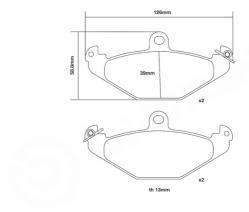

## **Technical specifications**

Width

Thickness

**126** mm

13 mm

WVA number

Axle Rear

20410,20423